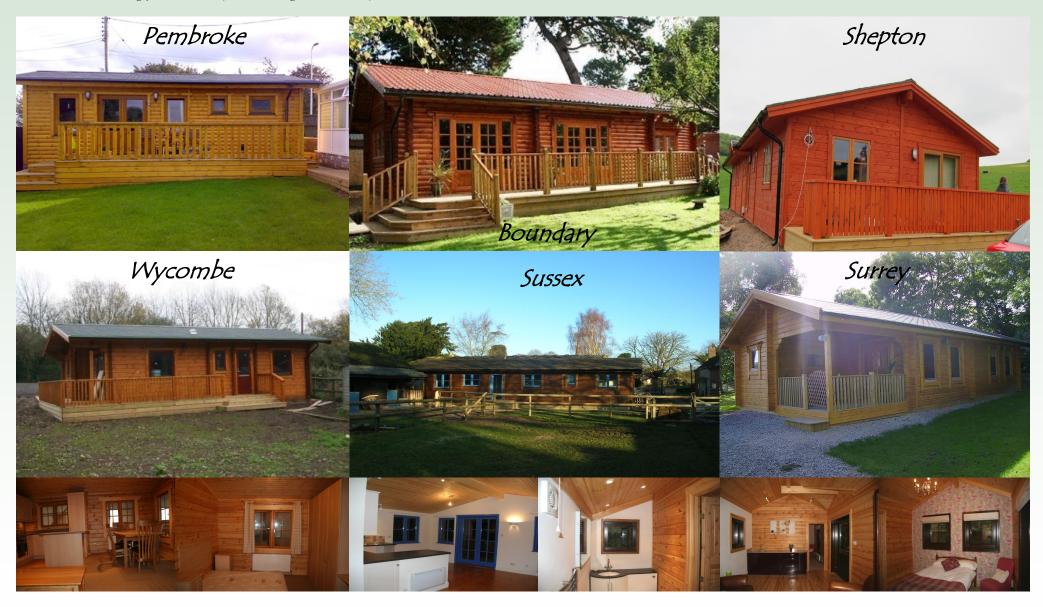

# Mobile Homes

#### www.newforestlogcabin.co.uk - 01258 840316

Chalets & Lodges (Annex Log Buildings)

"Wood is a natural material and is therefore close to people's hearts and is the first choice for all seasons. Its insulation qualities ensure that heating and air conditioning cost are kept to a minimum which makes them ideal for Living Homes, Retirement Chalets, or Holiday Lodges".