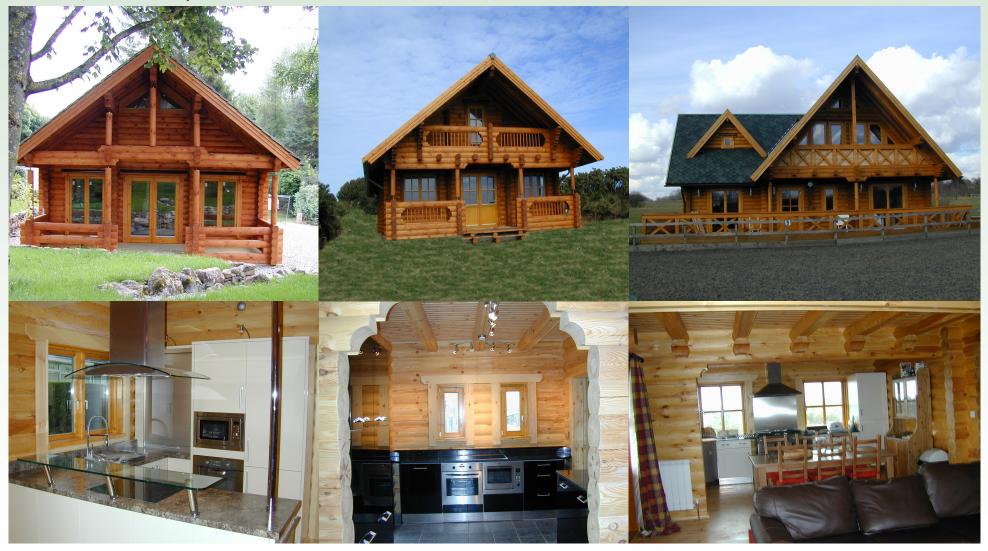

## Log Homes

"As concern for the environment increases almost day by day there is a growing demand for Eco-friendly Log Homes designed to ensure that there is as little effect as possible on the environment and be very energy efficient to run and maintain. It is also essential for Eco-Friendly Log Buildings use only renewable sources of timber to lessen the effect for their production on the world. The Carbon Footprint of our Log Homes is kept to an absolute minimum from the time the log is cut to delivering it to you and like everything else these days it's the haulage cost that adds the carbon, otherwise our products would be almost 100% Carbon Neutral."