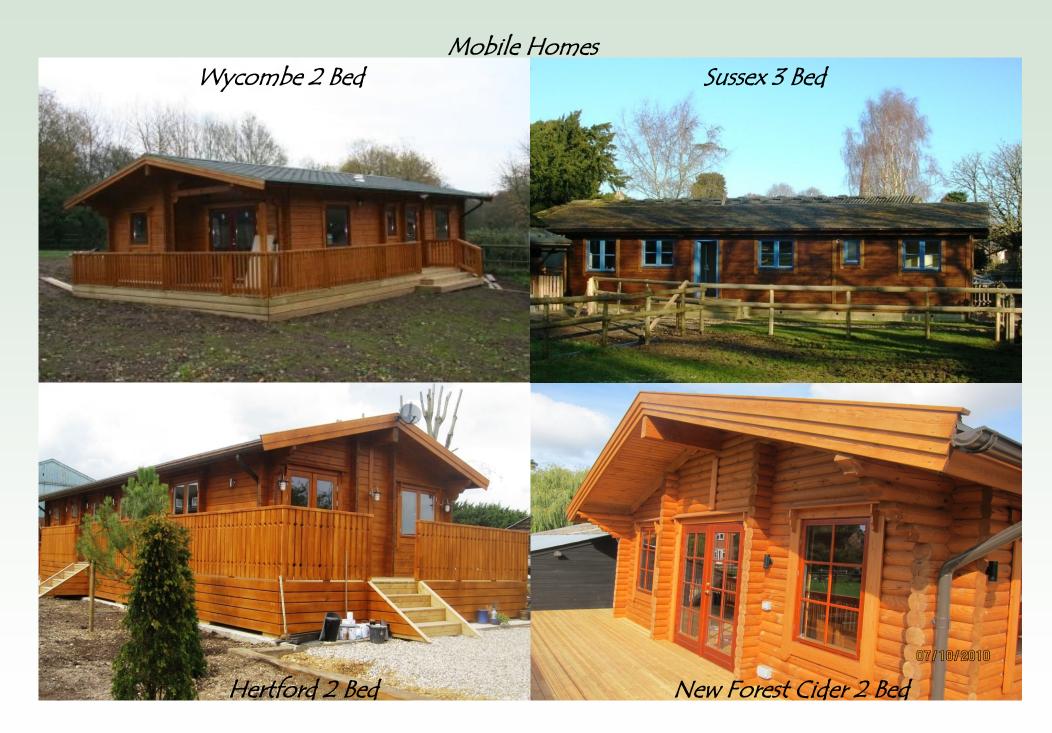

or middles aged or elderly relative.

So those are just a couple of plus points as to why you should consider a Log Building from New Forest Log Homes as an alternative to conventional brick or temporary outdated buildings. But that's not all, the big benefit is that they cost 30% less to build than a conventional brick buildings, cost 30% less to heat and are extremely Eco Friendly with the wood coming from sustainable sources which all helps to keep the Carbon Footprint as low as possible.

To find more about how our Log Homes can offer a cost effective solution for you, please call or e-mail us to request a Price List or more information by calling us on 01258 840316 or e-mailing us at; sales@newforestlogcabins.co.uk

# Mobile Homes





#### www.newforestlogcabin.co.uk - 01258 840316



Chalets & Lodges (Annex Log Buildings)



"Wood is a natural material and is therefore close to people's hearts and is the first choice for all seasons. Its insulation qualities ensure that heating and air conditioning cost are kept to a minimum which makes them ideal for Living Homes, Retirement Chalets, or Holiday Lodges".



#### www.newforestlogcabin.co.uk - 01258 840316

New Forest Log Homes—The Natural Choice

## Log Homes

"As concern for the environment increases almost day by day there is a growing demand for Eco-friendly Log Homes designed to ensure that there is as little effect as possible on the environment and be very energy efficient to run and maintain. It is also essential for Eco-Friendly Log Buildings use only renewable sources of timber to lessen the effect for their