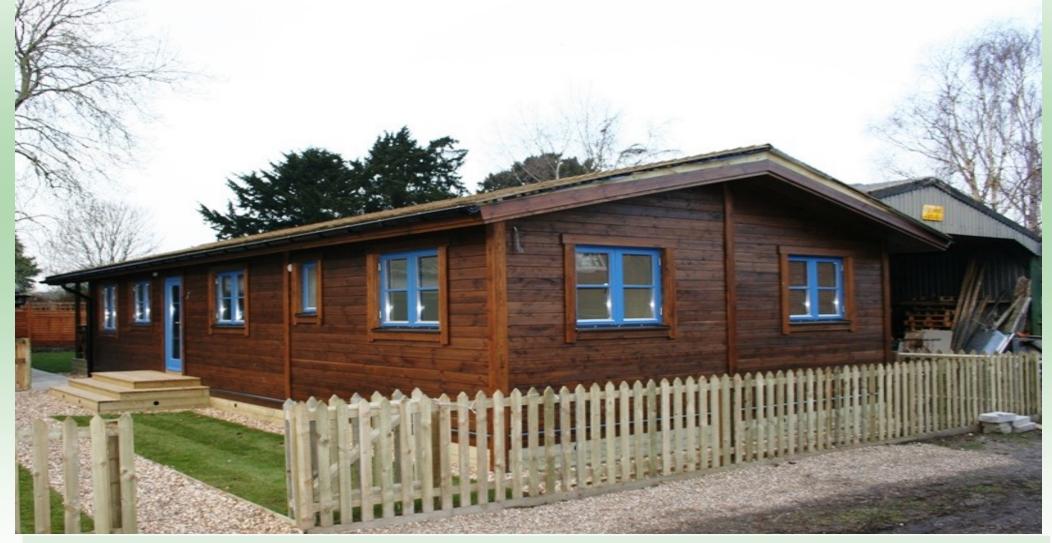

# Sussex Element (Timber Frame) Transportable Mobile Home







# Sussex Element (Timber Frame) Transportable Mobile Home







# Sussex Element (Timber Frame) Transportable Mobile Home







# **Sussex Element (Timber Frame) Transportable Mobile Home**









# **Sussex Element (Timber Frame) Transportable Mobile Home**







### Sussex Element (Timber Frame) Transportable Mobile Home







# Sussex Element (Timber Frame) Transportable Mobile Home







### Sussex Element (Timber Frame) Transportable Mobile Home



#### **Insulation**

All floor, wall and roof panels are insulated with 100mm Rockwool insulation as standard. Kingspan or other insulation materials are available on request.



#### **Complete Wall Sections**

A typical cavity wall construction, built to European Standards for winter temperatures –20°c:

#### It comprises of:

- T&G cladding 20x180 mm
- 14x50 mm ventilation battens
- OSB 12 mm, timber frame 45x95 mm
- Insulation 100 mm
- Option of interna