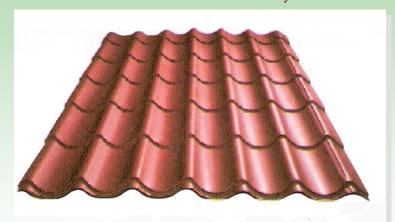

#### Metal Profiled Roof tiles

Heavy duty industry standard profiled steel sheet roof tiles are also available to withstand harsh weather conditions. Rannila Monterrey is the best