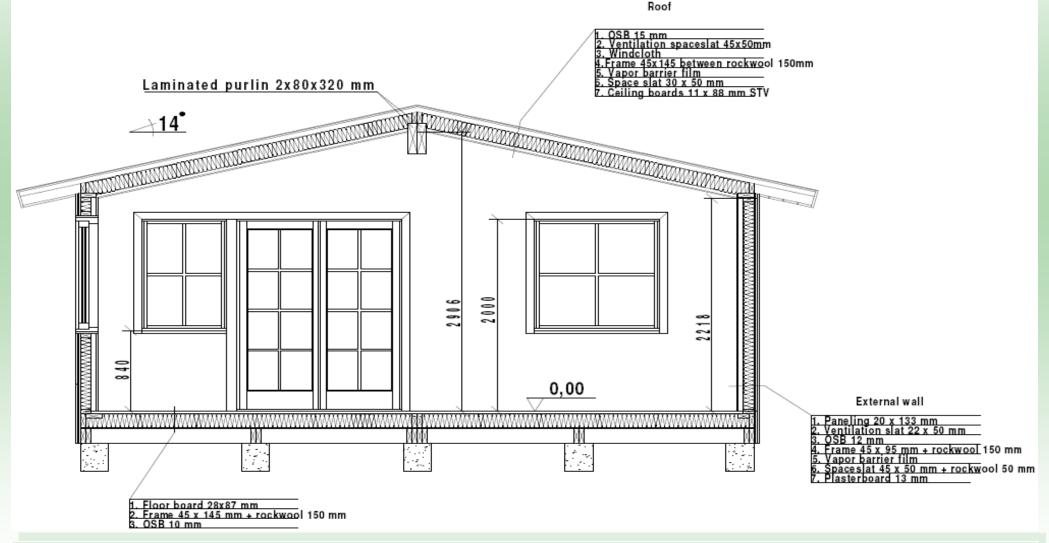

#### **Insulation**

All floor, wall and roof panels are insulated with 100mm Rockwool insulation as standard. Kingspan or other insulation materials are available on request.

#### **Complete Wall Sections**

A typical cavity wall construction, built to European Standards for winter temperatures –20°c:

#### It comprises of:

- T&G cladding 20x180 mm
- 14x50 mm ventilation battens
- OSB 12 mm, timber frame 45x95 mm
- Insulation 100 mm
- Option of internal plasterboard 13mm

Tel: 01258 840316

- Option of internal cladding 20mm
- Outer cladding is stained with ultra

#### Metal Profiled Roof tiles

Heavy duty industry standard profiled steel sheet roof tiles are also available to withstand harsh weather conditions. Rannila Monterrey is the best