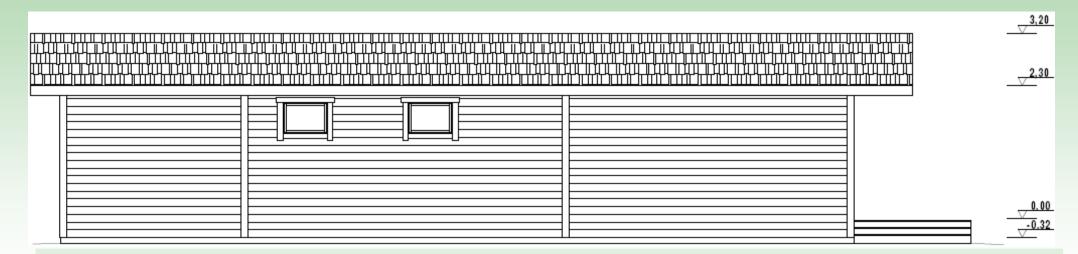

#### **Complete Wall Sections**

A typical cavity wall construction, built to European Standards for winter temperatures –20°c:

#### It comprises of:

- T&G cladding 20x180 mm
- 14x50 mm ventilation battens
- OSB 12 mm, timber frame 45x95 mm
- Insulation 100 mm
- Option of internal plasterboard 13mm

Tel: 01258 840316

- Option of internal cladding 20mm
- Outer cladding is stained with ultra