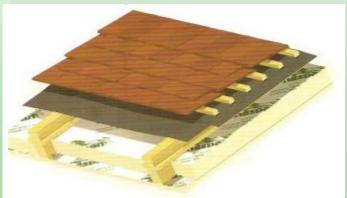

#### **Insulation**

All floor, wall and roof panels are insulated with 100mm Rockwool insulation as standard. Kingspan or other insulation materials are available on request.

#### **Complete Wall Sections**

A typical cavity wall construction, built to European Standards for winter temperatures –20°c:

#### It comprises of:

- T&G cladding 20x180 mm
- 14x50 mm ventilation battens
- OSB 12 mm, timber frame 45x95 mm
- Insulation 100 mm
- Option of internal plasterboard 13mm

Tel: 01258 840316

- Option of internal cladding 20mm
- Outer cladding is stained with ultra