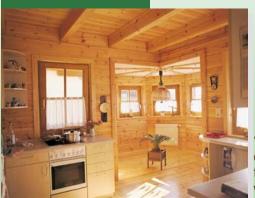

- attention to detail and planning
- matching of fixings and components
- functioning of the windows doors
- quality of the building elements.

'THE ELEMENT SYSTEM PANEL HOUSE' is available in 6 standard model designs, which have all the great features of a log cabin, such as high insulation value, strength, and of coarse the undeniable aesthetic beauty of natural wood. We have created a new way to build them with an insulated panel system, which cuts construction time by over 70%.