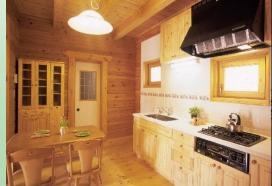

- attention to detail and planning
- matching of fixings and components
- functioning of the windows doors
- quality of the building elements.

'THE ELEMENT SYSTEM PANEL HOUSE' is available in 6 standard model designs, which have all the great features of a log cabin, such as high insulation value, strength, and of coarse the undeniable aesthetic beauty of natural wood. We have created a new way to build them with an insulated panel system, which cuts construction time by over 70%.