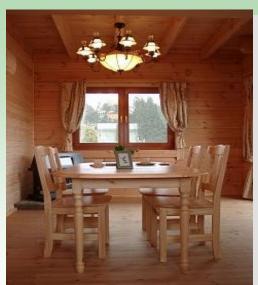

- attention to detail and planning
- matching of fixings and components
- functioning of the windows doors
- quality of the building elements.

'THE ELEMENT SYSTEM PANEL HOUSE' is available in 6 standard model designs, which have all the great features of a log cabin, such as high insulation value, strength, and of coarse the undeniable aesthetic beauty of natural wood. We have created a new way to build them with an insulated panel system, which cuts construction time by over 70%.