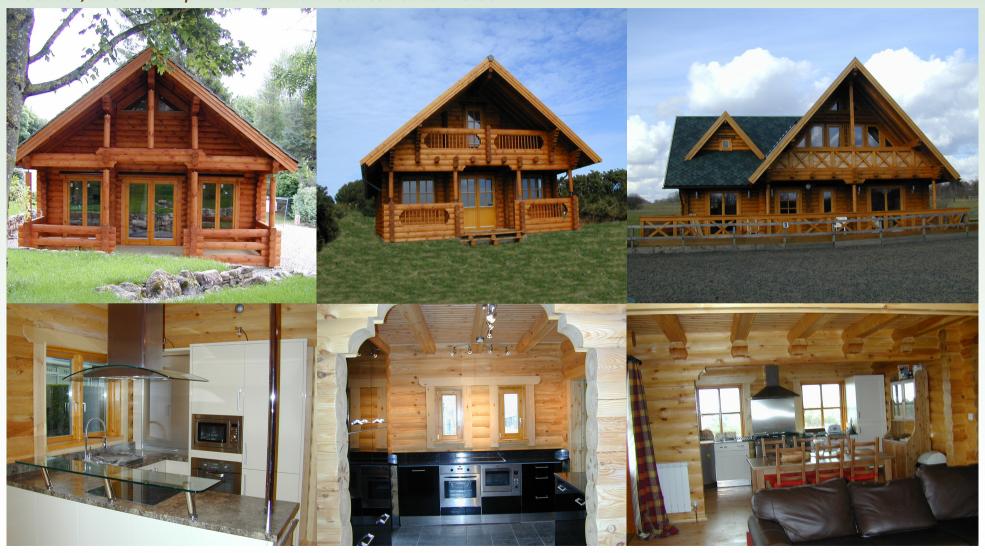

### New Forest Log Homes

## Log Homes

"As concern for the environment increases almost day by day there is a growing demand for Eco-friendly Log Homes designed to ensure that there is as little effect as possible on the environment and be very energy efficient to run and maintain. It is also essential for Eco-Friendly Log Buildings use only renewable sources of timber to lessen the effect for their production on the world. The Carbon Footprint of our Log Homes is kept to an absolute minimum from the time the log is cut to delivering it to you and like everything else these days it's the haulage cost that adds the carbon, otherwise our products would be almost 100% Carbon Neutral."