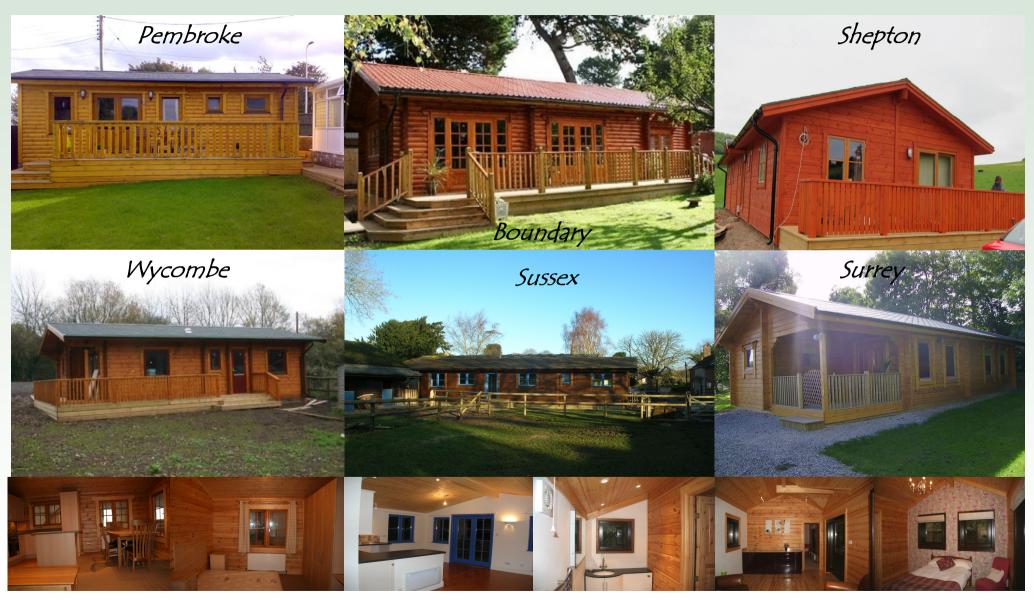

#### Mobile Homes

## Mobile Homes

# Chalets & Lodges (Annex Log Buildings)

"Wood is a natural material and is therefore close to people's hearts and is the first choice for all seasons. Its insulation qualities ensure that heating and air conditioning cost are kept to a minimum which makes them ideal for Living Homes, Retirement Chalets, or Holiday Lodges".