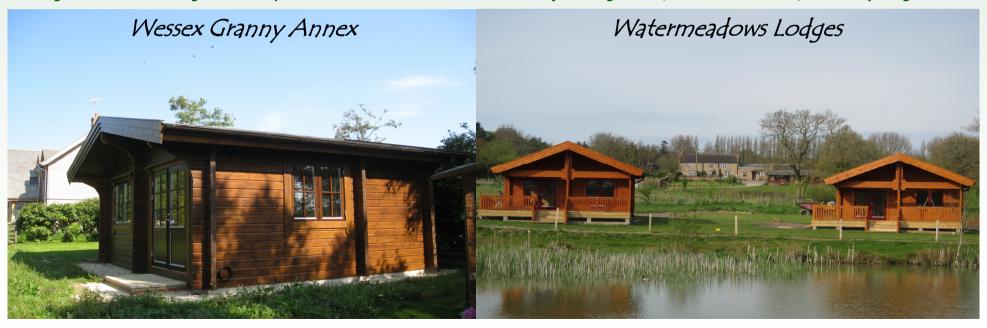

#### Mobile Homes

## Mobile Homes

# Chalets & Lodges (Annex Log Buildings)

"Wood is a natural material and is therefore close to people's hearts and is the first choice for all seasons. Its insulation qualities ensure that heating and air conditioning cost are kept to a minimum which makes them ideal for Living Homes, Retirement Chalets, or Holiday Lodges".