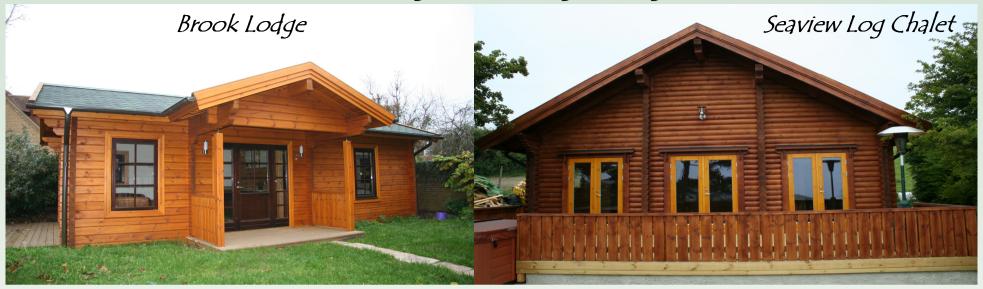

# Chalets & Lodges (Annex Log Buildings)

"Wood is a natural material and is therefore close to people's hearts and is the first choice for all seasons. Its insulation qualities ensure that heating and air conditioning cost are kept to a minimum which makes them ideal for Living Homes, Retirement Chalets, or Holiday Lodges".