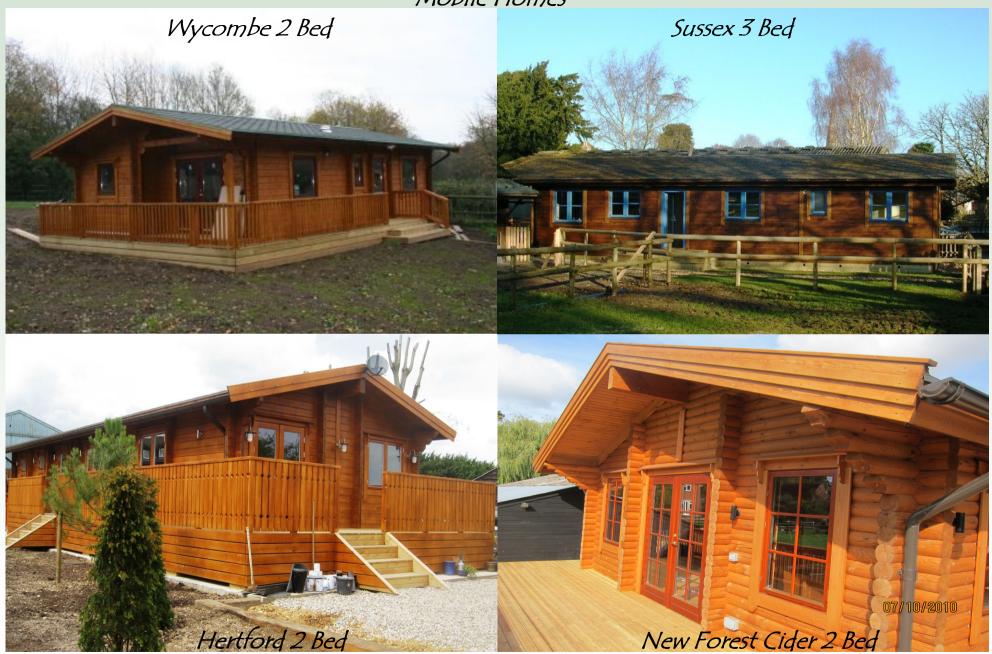

friends or even as a Annex for middles aged or elderly relative.

So those are just a couple of plus points as to why you should consider a Log Building from New Forest Log Homes as an alternative to conventional brick or temporary outdated buildings. But that's not all, the big benefit is that they cost 30% less to build than a conventional brick buildings, cost 30% less to heat and are extremely Eco Friendly with the wood coming from sustainable sources which all helps to keep the Carbon Footprint as low as possible.

To find more about how our Log Homes can offer a cost effective solution for you, please call or e-mail us to request a Price List or more information by calling us on 01202 888108 or e-mailing us at; sales@newforestlogcabins.co.uk

#### Mobile Homes





## Mobile Homes



# Chalets & Lodges (Annex Log Buildings)



"Wood is a natural material and is therefore close to people's hearts and is the first choice for all seasons. Its insulation qualities ensure that heating and air conditioning cost are kept to a minimum which makes them ideal for Living Homes, Retirement Chalets, or Holiday Lodges".



## Log Homes

"As concern for the environment increases almost day by day there is a growing demand for Eco-friendly Log Homes designed to ensure that there is as little effect as possible on the environment and be very energy efficient to run and maintain. It is also essential for Eco-Friendly Log Buildings use only renewable sources of timber to lessen the effect for their production on the world. The Carbon Footprint of our Log Homes is kept to an absolute mi