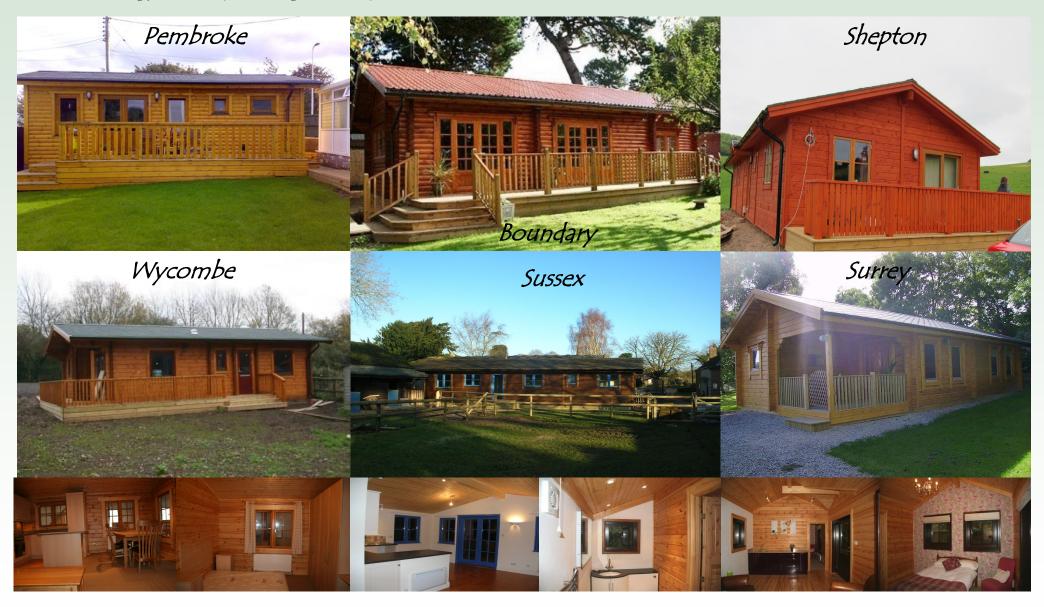

# Log Holiday Homes and Affordable Buildings for Workers, Family and Friends

Wood is the building material of the moment with a timeless feel that's great to teach and learn in with natural lighting and low energy consumption, logs are the perfect solution for cost effective homes and so much more..!