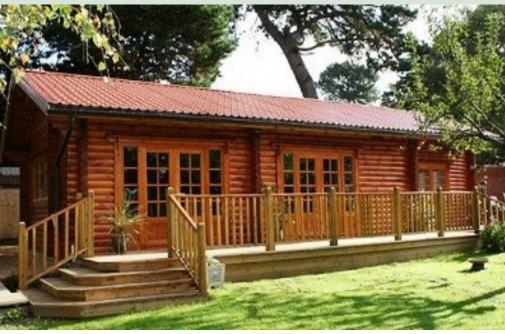

## Mobile Homes

Lodges and Chalets

Chalets & Lodges (Annex Log Buildings)

"Wood is a natural material and is therefore close to people's hearts and is the first choice for all seasons. Its insulation qualities ensure that heating and air conditioning cost are kept to a minimum which makes them ideal for Living Homes, Retirement Chalets, or Holiday Lodges".