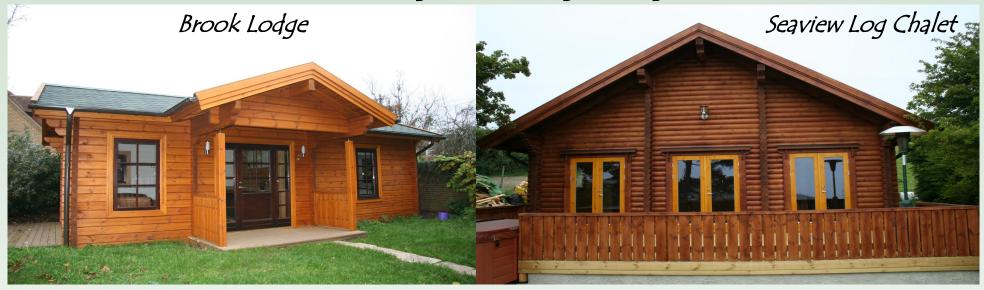

## Mobile Homes

Lodges and Chalets

Chalets & Lodges (Annex Log Buildings)

"Wood is a natural material and is therefore close to people's hearts and is the first choice for all seasons. Its insulation qualities ensure that heating and air conditioning cost are kept to a minimum which makes them ideal for Living Homes, Retirement Chalets, or Holiday Lodges".