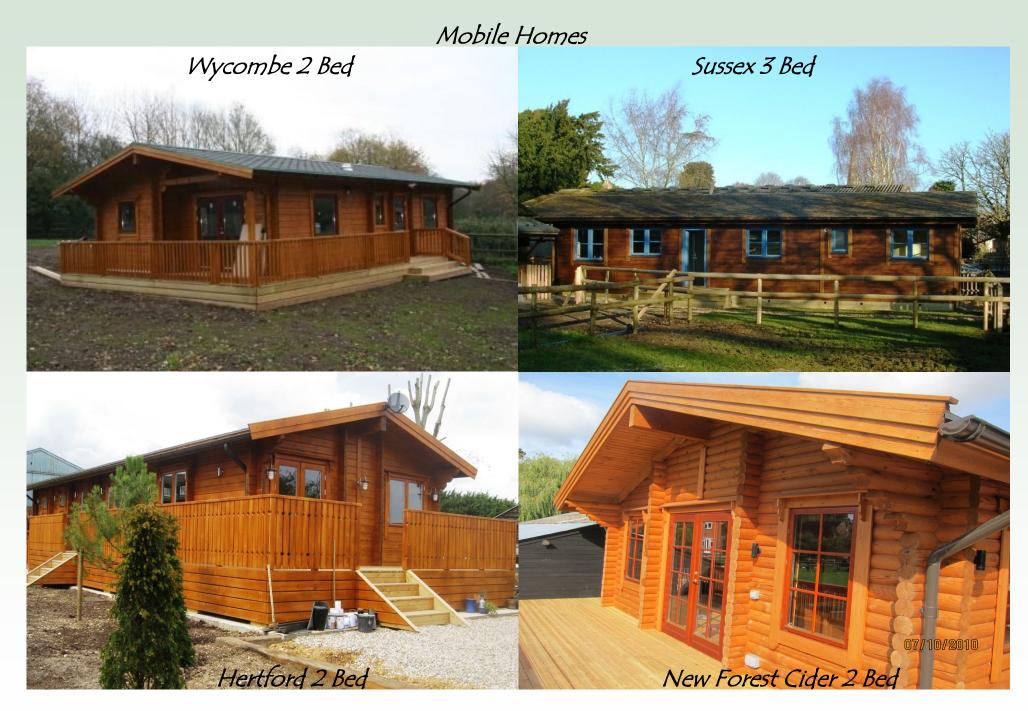

## Mobile Homes

Lodges and Chalets

Chalets & Lodges (Annex Log Buildings)

"Wood is a natural material and is therefore close to people's hearts and is the first choice for all seasons. Its insulation qualities ensure that heating and air conditioning cost are kept to a minimum which makes them ideal for Living Homes, Retirement Chalets, or Holiday Lodges".