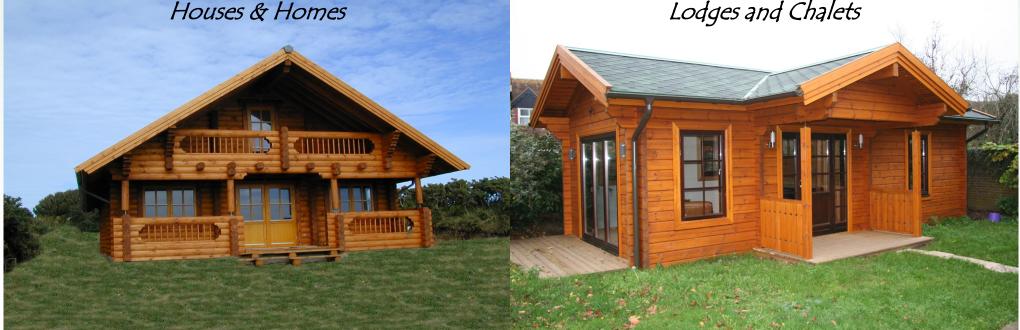

## Mobile Homes

Lodges and Chalets

Chalets & Lodges (Annex Log Buildings)

"Wood is a natural material and is therefore close to people's hearts and is the first choice for all seasons. Its insulation qualities ensure that heating and air conditioning cost are kept to a minimum which makes them ideal for Living Homes, Retirement Chalets, or Holiday Lodges".