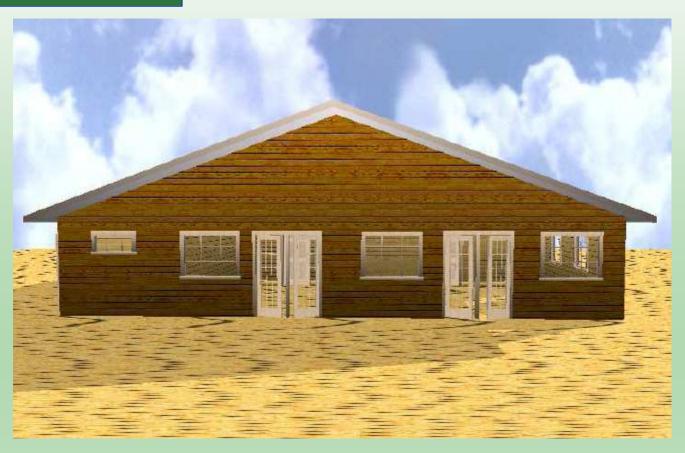

- attention to detail and planning
- matching of fixings and components
- functioning of the windows doors
- quality of the building elements.

'THE KONECTA SYSTEM PANEL HOUSE' is available in 4 standard model designs, which have all the great features of a log cabin, such as high insulation value, strength, and of coarse the

undeniable aesthetic beauty of natural wood. We have created a new way to build them with an insulated panel system, which cuts construction time by over 50%.

We believe that you should have the freedom to choose that is unique to you and not be forced to accept mass produced standard models. With this in mind, we offer a complete design service and remain flexible enough to co-design with our clients, so if you have a particular layout in mind, we can provide you with a floor plan, 3D visual and a personal quotation free of charge.