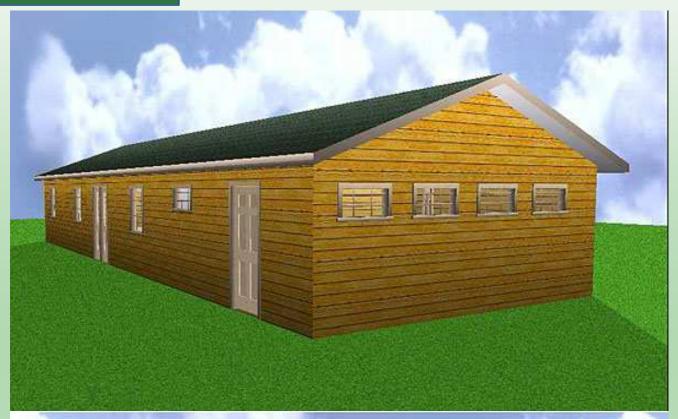

# **Guernsey Scout HQ**

'THE KONECTA SYSTEM PANEL HOUSE' is available in 4 standard model designs, which have all the great features of a log cabin, such as high insulation value, strength, and of coarse the

undeniable aesthetic beauty of natural wood. We have created a new way to build them with an insulated panel system, which cuts construction time by over 50%.