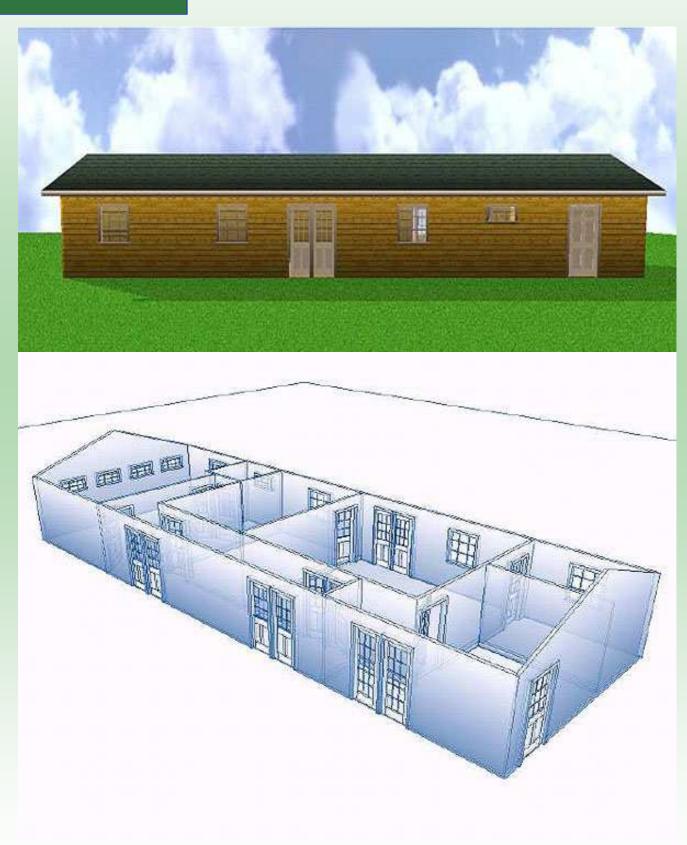

'THE KONECTA SYSTEM PANEL HOUSE' is available in 4 standard model designs, which have all the great features of a log cabin, such as high insulation value, strength, and of coarse the

undeniable aesthetic beauty of natural wood. We have created a new way to build them with an insulated panel system, which cuts construction time by over 50%.

We believe that you should have the freedom to choose that is unique to you and not be forced to accept mass produced standard models. With this in mind, we offer a complete design service and remain flexible enough to co-design with our clients, so if you have a particular layout in mind, we can provide you with a floor plan, 3D visual and a personal quotation free of charge.