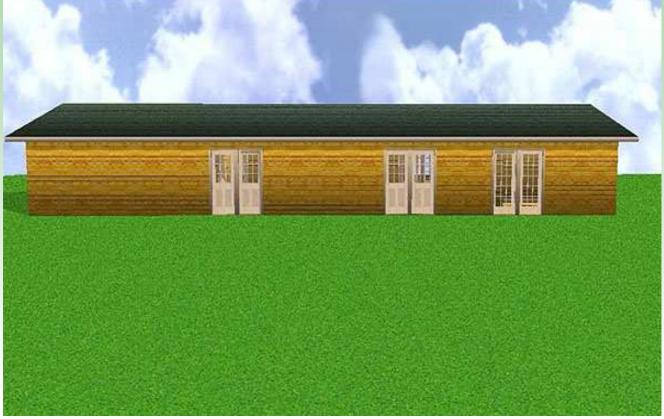

# **Guernsey Scout HQ**

'THE KONECTA SYSTEM PANEL HOUSE' is available in 4 standard model designs, which have all the great features of a log cabin, such as high insulation value, strength, and of coarse the

undeniable aesthetic beauty of natural wood. We have created a new way to build them with an insulated panel system, which cuts construction time by over 50%.