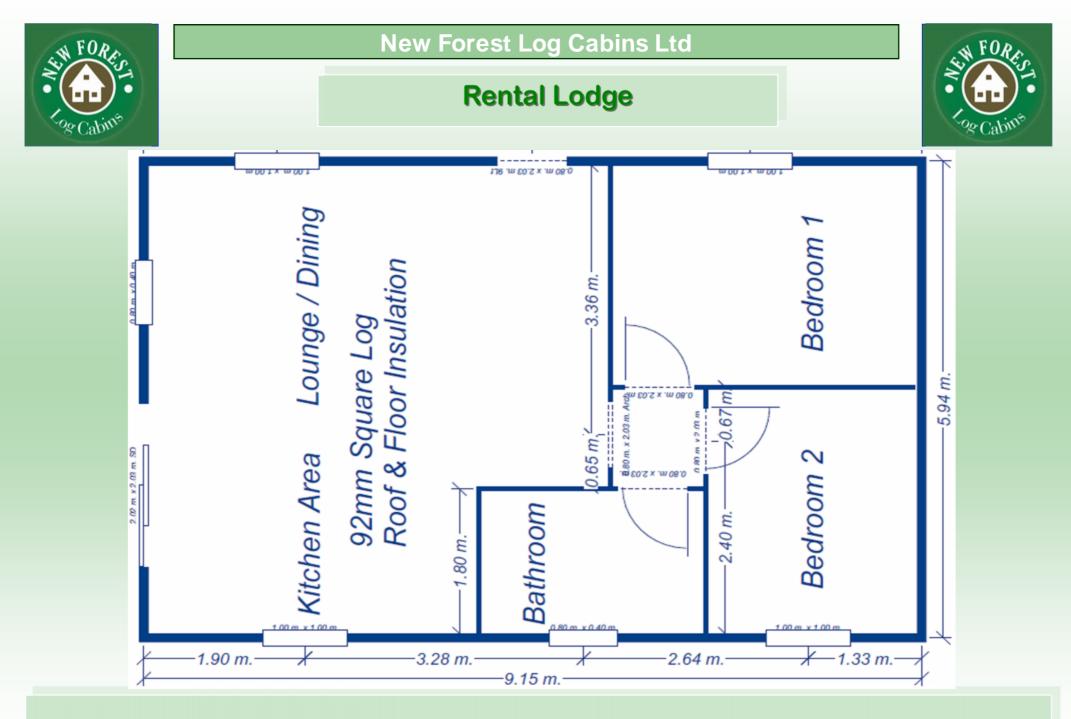

## **Rental Lodge**

We utilise modern technologies in the process of building our Log Homes, we guarantee that only the highest quality materials go in to producing our log Buildings. Quality Control is used throughout every phase of production which is inspected in every phase of manufacturing such as:

We believe that you should have the freedom to choose that is unique to you and not be forced to accept mass produced standard models. With this in mind, we offer a complete design service and remain flexible enough to co-design with our clients, so if you have a particular layout in mind, we can provide you with a floor plan, 3D visual and a personal quotation free of charge.