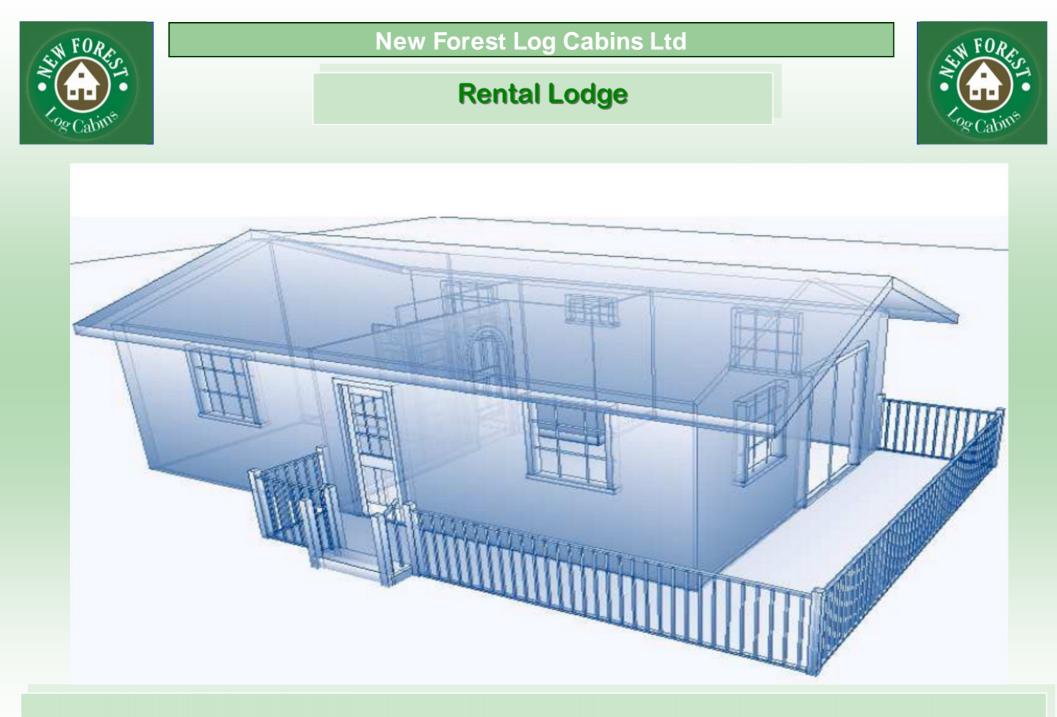

## **Rental Lodge**

We utilise modern technologies in the process of building our Log Homes, we guarantee that only the highest quality materials go in to producing our log Buildings. Quality Control is used throughout every phase of production which is inspected in every phase of manufacturing such as:

We believe that you should have the freedom to choose that is unique to you and not be forced to accept mass produced standard models. With this in mind, we offer a complete design service and remain flexible enough to co-design with our clients, so if you have a particular layout in mind, we can provide you with a floor plan, 3D visual and a personal quotation free of charge.