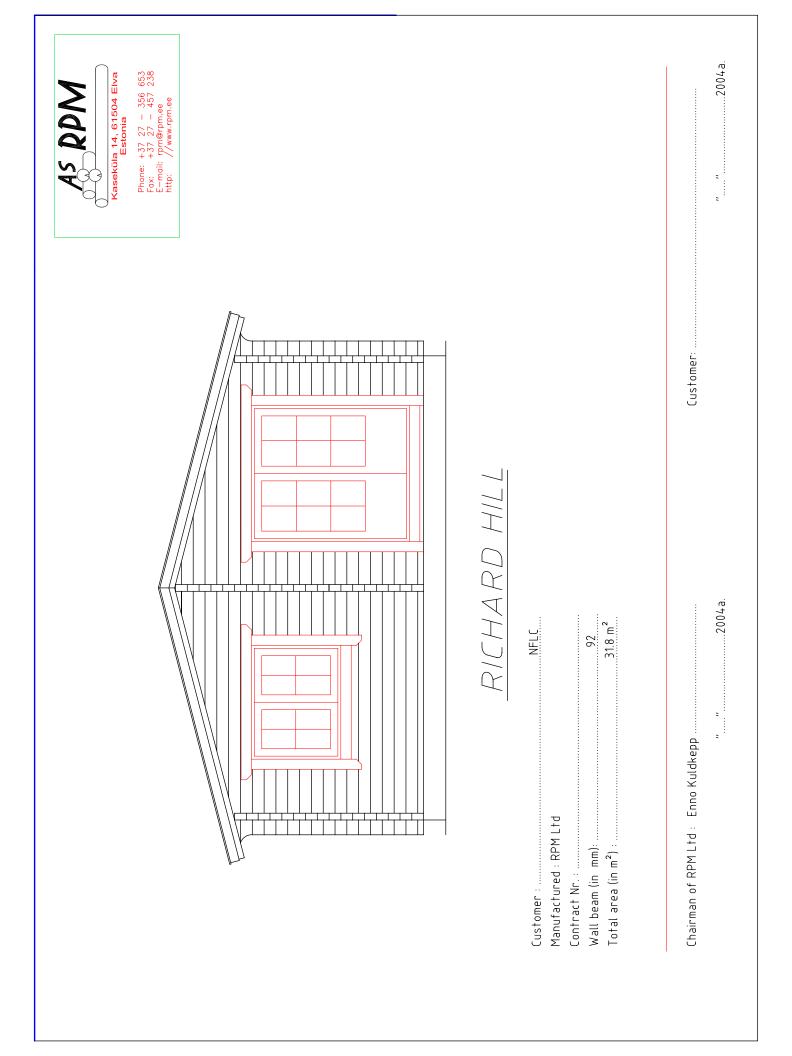

**Elva** 17. juuni 2004. a..

## **GUARANTEE CONDITIONS for RPM LOGHOUSES**

## Dear Client,

With our co-operation we succeeded to finish nice and elegant log house. From long ago we know that the particularity of log construction is its settlement or "sitting" within two years. To keep the house in good condition and to have the house looking good

- Vertically standing pillars has to be lowered by using regulating bolts (pos no. 141) until the log wall witch is leaning on it is on plumb line.
- The logs witch are leaning on the brick (stone) wall has to be lowered using regulating bolts (pos. no. 141) until the log wall witch is leaning on it is on plumb line (page 16.17).
- Screw bars (pos. no. 149) in the log walls have to be tight. The bars have to be tighten comparatively strong