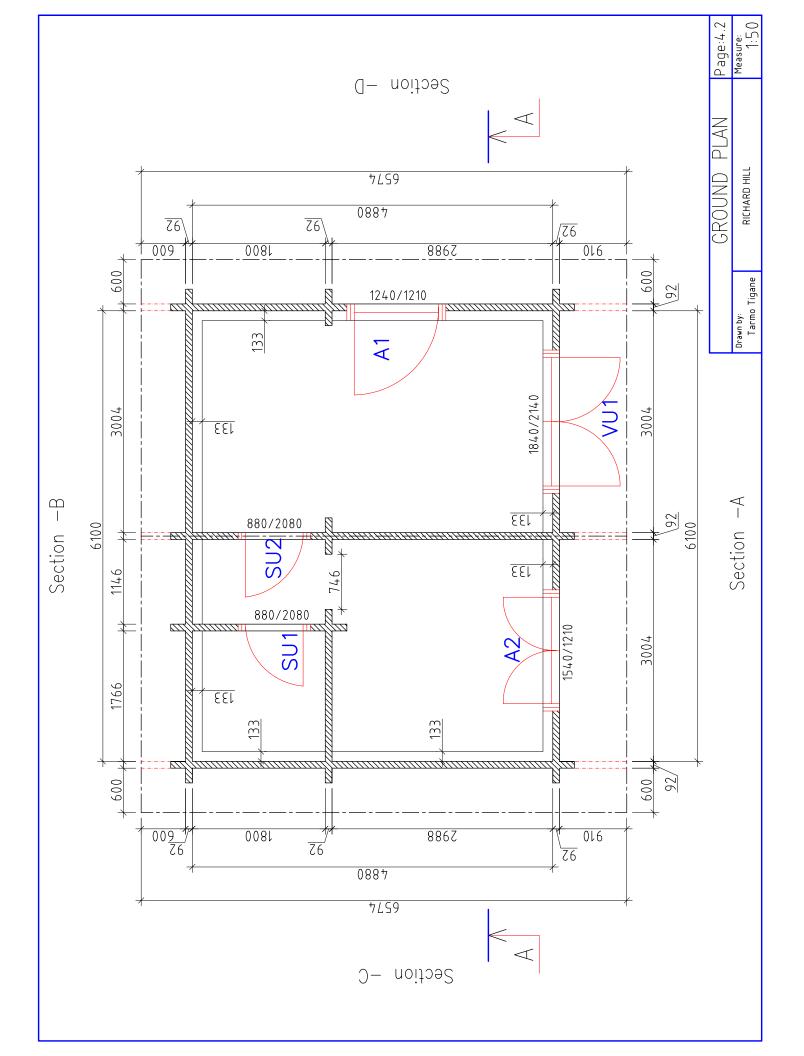

lating of doors and windows does pertain under the guarantee.

By settlement of the house some doors or windows may move from its original spot. Together with doors and windows the client will get special regulating wrench. If you cannot regulate the doors and windows yourself, the assembling company can do it.

The guarantee is valid if the Customer, additionally to the above-mentioned works, is painting the house twice with special timber paint, within the guarantee time (five years).

For additional information please contact the producer.

## A LIVING HOUSE

LIVING HOUSES & SAUNAS & GARTEN HOUSES

Kaseküla 14, 61504 ELVA TARTU MAAKOND Reg. Nr: 10023445 Tel: 372-7-356-653 Fax: 372-7-457-238 E – mail: <u>rpm@rpm.ee</u> http://www.rpm.ee Aa 10102026788003 Eesti Ühispank Tartu kood 401