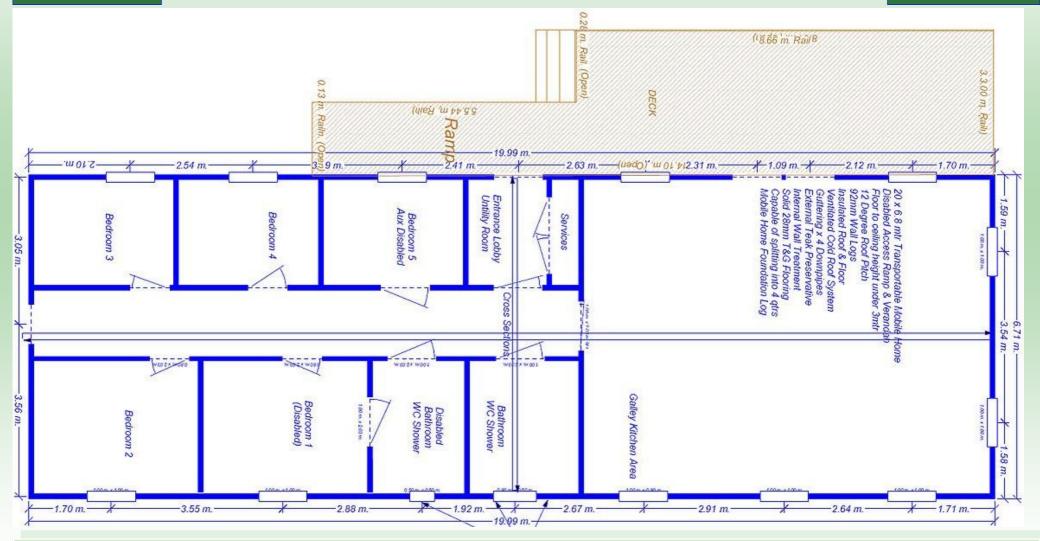

## Avon Tyrrell 20mtr Mobile Log Home

We utilise modern technologies in the process of building our Log Homes, we guarantee that only the highest quality materials go in to producing our log Buildings. Quality Control is used throughout every phase of production which is inspected in every phase of manufacturing such as:

- attention to detail and planning
- matching of fixings and components
- functioning of the windows doors

'THE LOG HOUSES' are available in many standard model with custom designs, which have all the great features of a log cabin, such as high insulation value, strength, and the undeniable aesthetic beauty of natural wood. We have created a range on almost 300 log building in the UK from Garden Retreat Cabins to Schools, Visitor Centre and Mobile Homes to mention just a few of the different types of constructions over the years.

We believe that you should have the freedom to choose that is unique to you and not be forced to accept mass produced standard models. With this in mind, we offer a complete design service and remain flexible enough to co-design with our clients, so if you have a particular layout in mind, we can provide you with a floor plan, 3D visual and a personal quotation free of charge.