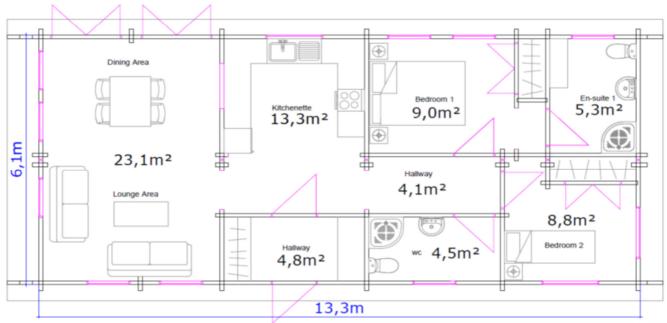

# Anne Transportable Mobile Home

Floors: 1 Floor area: 73 m²

## Anne Transportable Mobile Home

### Factory set

Dimension As detailed floor plan 6.08 x 13,8m

Basement Metal chassis on wheels

(or strip or slab foundation to be completed by costumer)

Base frame 90 x 195 mm with 45 x 145 floorjoists

Floor 28 x 85 mm tongue&groove soft wood floor boards