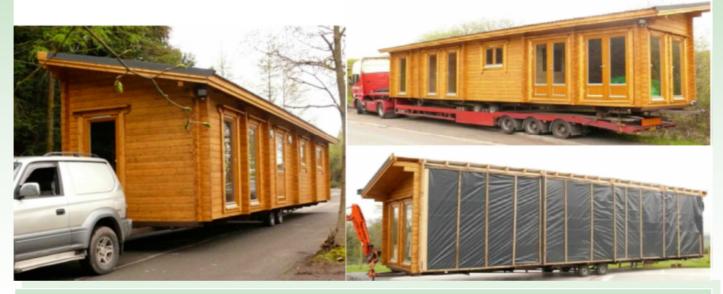

# Anne Transportable Mobile Home

Floors: 1 Floor area: 73 m²

## Anne Transportable Mobile Home