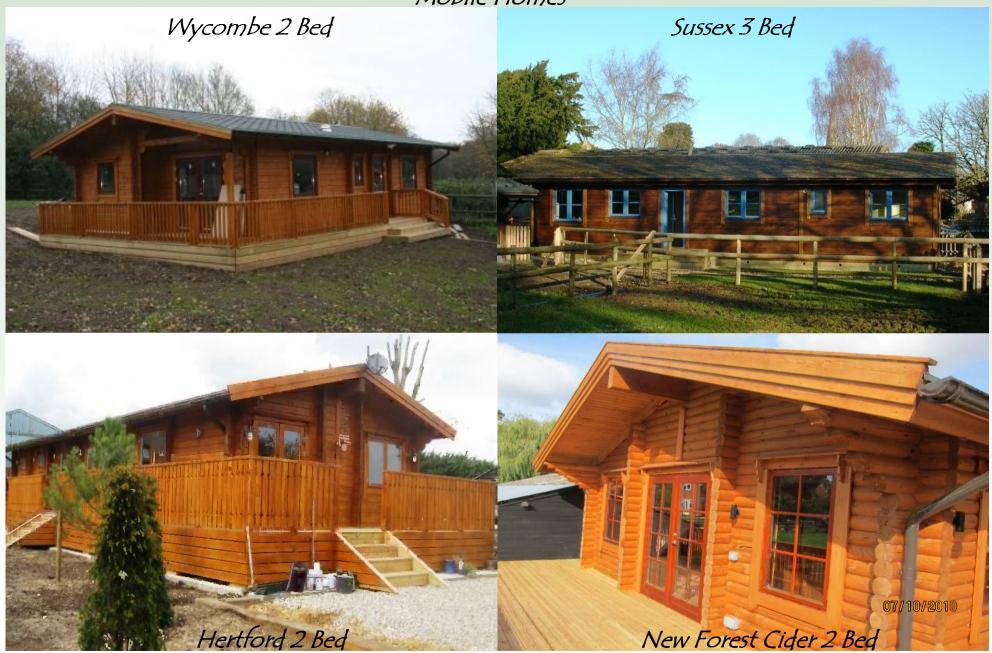

friends or even as a Annex for middles aged or elderly relative.

So those are just a couple of plus points as to why you should consider a Log Building from New Forest Log Homes as an alternative to conventional brick or temporary outdated buildings. But that's not all, the big benefit is that they cost 30% less to build than a conventional brick buildings, cost 30% less to heat and are extremely Eco Friendly with the wood coming from sustainable sources which all helps to keep the Carbon Footprint as low as possible.

To find more about how our Log Homes can offer a cost effective solution for you, please call or e-mail us to request a Price List or more information by calling us on 01202 888108 or e-mailing us at; sales@newforestlogcabins.co.uk

#### Mobile Homes





### Mobile Homes



## Chalets & Lodges (Annex Log Buildings)



"Wood is a natural material and is therefore close to people's hearts and is the first choice for all seasons. Its insulation qualities ensure that heating and air conditioning cost are kept to a minimum which makes them ideal for Living Homes, Retirement Chalets, or Holiday Lodges".



## Log Homes

"As concern for the environment increases almost day by day there is a growing demand for Eco-friendly Log Homes designed to ensure that there is as little effect as possible on the environment and be very energy efficient to run and maintain. It is also essential for Eco-Friendly Log Buildings use only renewable sources of timber to lessen the effect for their production on the world. The Carbon Footprint of our Log Homes is kept to an absolute m