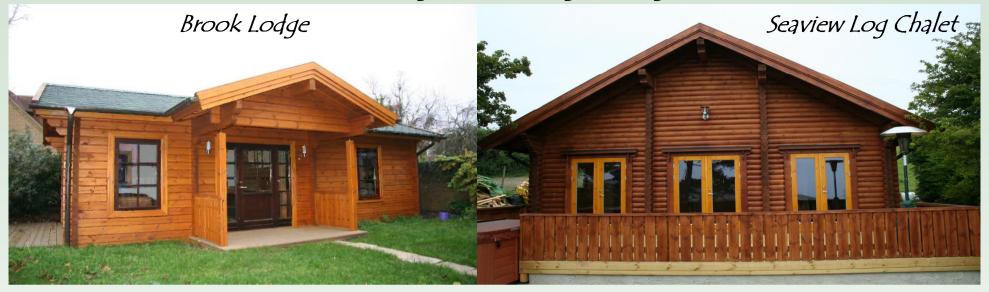

## Chalets & Lodges (Annex Log Buildings)

"Wood is a natural material and is therefore close to people's hearts and is the first choice for all seasons. Its insulation qualities ensure that heating and air conditioning cost are kept to a minimum which makes them ideal for Living Homes, Retirement Chalets, or Holiday Lodges".