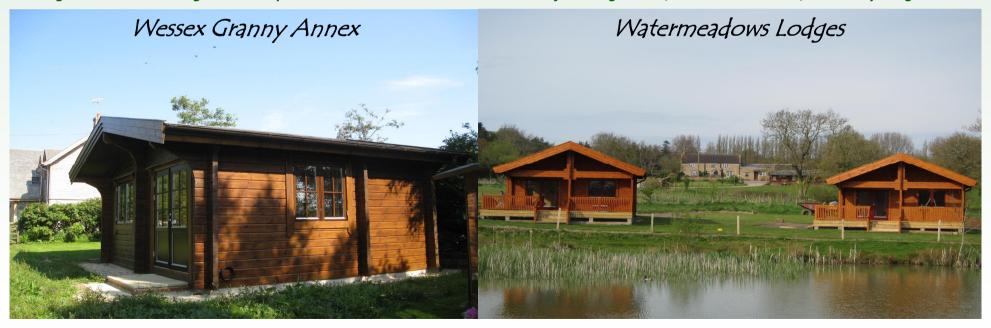

## Why are Log Homes so popular ...?

It's comforting to know that New Forest Log Homes are building Log Houses, Chalets and Mobile Lodges and what's more, they are extremely Energy Efficient and are fantastic places to live, holiday or enjoy as a second home for family, friends or even as a Annex for middles aged or elderly relative.

## Chalets & Lodges (Annex Log Buildings)

"Wood is a natural material and is therefore close to people's hearts and is the first choice for all seasons. Its insulation qualities ensure that heating and air conditioning cost are kept to a minimum which makes them ideal for Living Homes, Retirement Chalets, or Holiday Lodges".