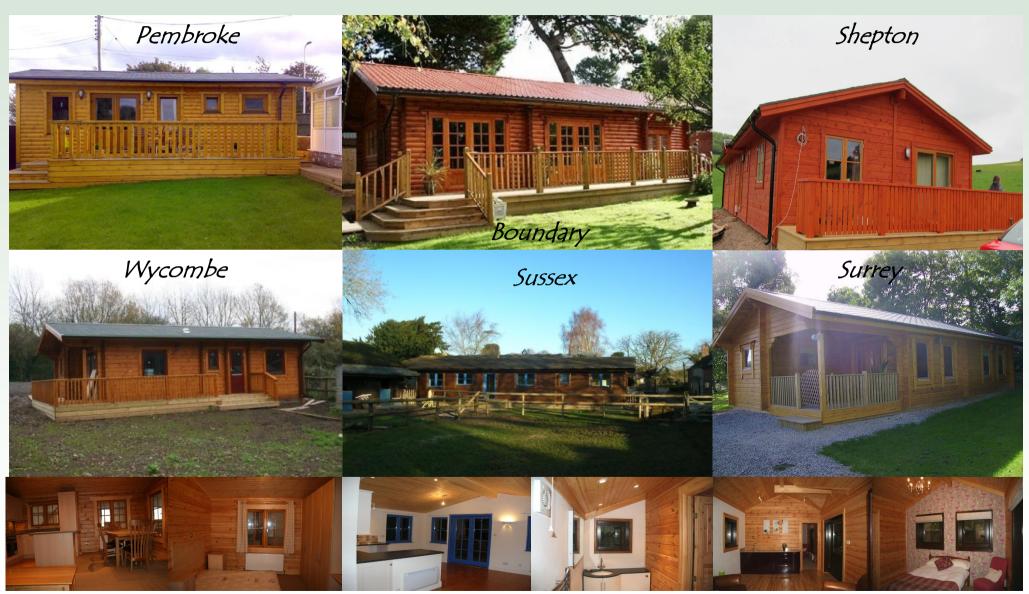

ect as possible on the environment and be very energy efficient to run and maintain. It is also essential for Eco-Friendly Log Buildings use only renewable sources of timber to lessen the effect for their production on the world. The Carbon Footprint of our Log Homes is kept to an absolute minimum from the time the log is cut to delivering it to you and like everything else these days it's the haulage cost that adds the carbon, otherwise our products would be almost 100% Carbon Neutral."



# Log Holiday Homes and Affordable Buildings for Workers, Family and Friends

Wood is the building material of the moment with a timeless feel that's great to teach and learn in with natural lighting and low energy consumption, logs are the perfect solution for cost effective homes and so much more..!



# Homes made from solid log, the eco friendly, energy efficient, green alternative...



www.newforestlogcabins.co.uk sales@newforestlogcabins.co.uk

#### **Your Guarantee from New Forest Log Cabins**

Here at New Forest Log Cabins we pride ourselves on supplying a complete range of quality timber products. Swiss milling machinery is used to deliver a superior product engineered to the highest quality using standards and we guarantee our workmanship and materials for up to 25 years. This is backed by our ability to:

- Provide a realistic approach to customer needs.
- Promise to deliver superior products at a price that represents excellent value for money.
- assist customers from site design to implementation.
- Total focus on customer satisfaction.

These are the qualities that set New