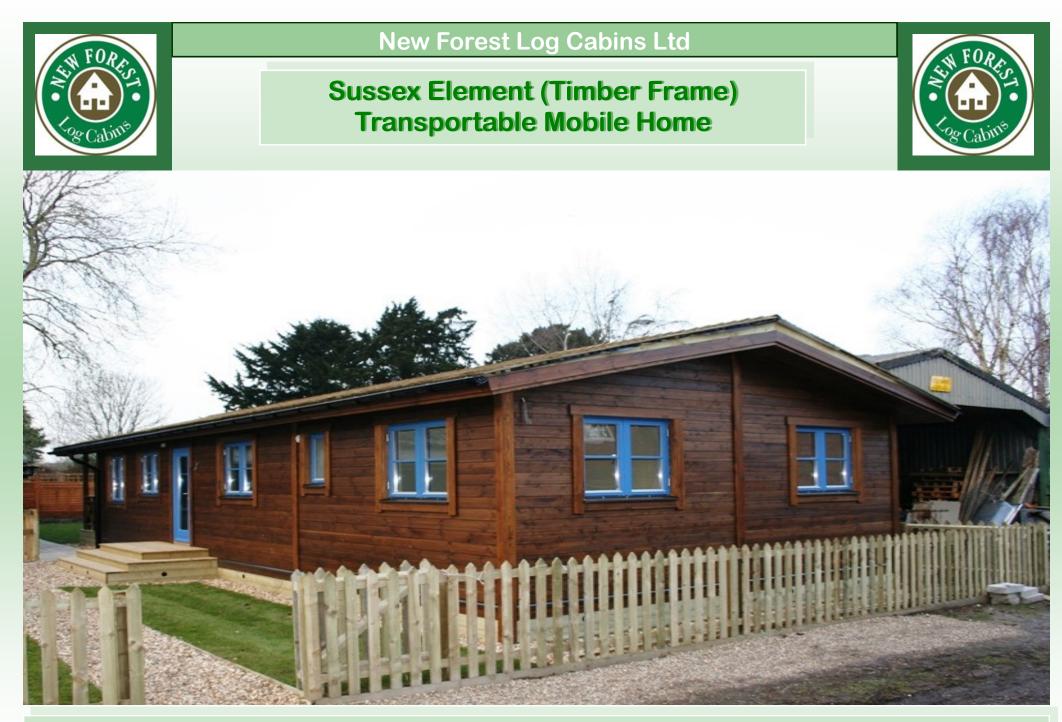

- attention to detail and planning
- matching of fixings and components
- functioning of the windows doors
- quality of the building elements.

'THE ELEMENT SYSTEM PANEL HOUSE' is available in 6 standard model designs, which have all the great features of a log cabin, such as high insulation value, strength, and of coarse the undeniable aesthetic beauty of natural wood. We have created a new way to build them with an insulated panel system, which cuts construction time by over 70%.

We believe that you should have the freedom to choose that is unique to you and not be forced to accept mass produced standard models. With this in mind, we offer a complete design service and remain flexible enough to co-design with our clients, so if you have a particular layout in mind, we can provide you with a floor plan, 3D visual and a personal quotation free of