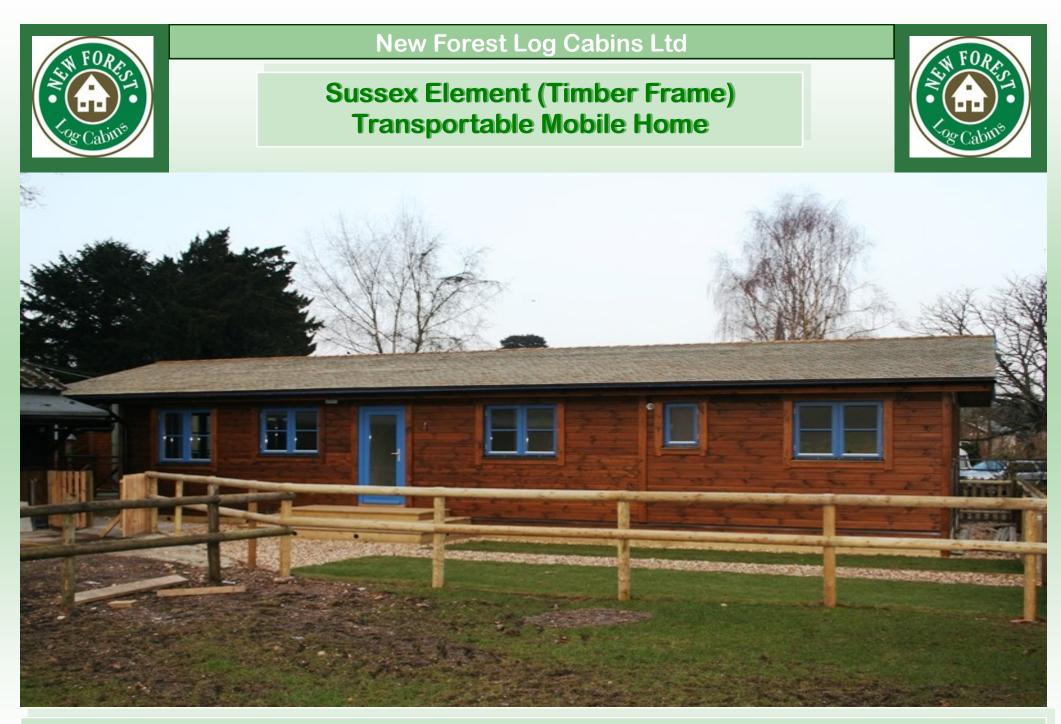

## Sussex Element (Timber Frame) Transportable Mobile Home

We utilise modern technologies in the

process of building our Konecta Homes, we guarantee that only the goods of perfect quality are brought out of the factory. Quality of a product is inspected in every phase of manufacturing such as:

- attention to detail and planning
- matching of fixings and components
- functioning of the windows doors
- quality of the building elements.

'THE ELEMENT SYSTEM PANEL HOUSE' is available in 6 standard model designs, which have all the great features of a log cabin, such as high insulation value, strength, and of coarse the undeniable aesthetic beauty of natural wood. We have created a new way to build them with an insulated panel system, which cuts construction time by over 70%.