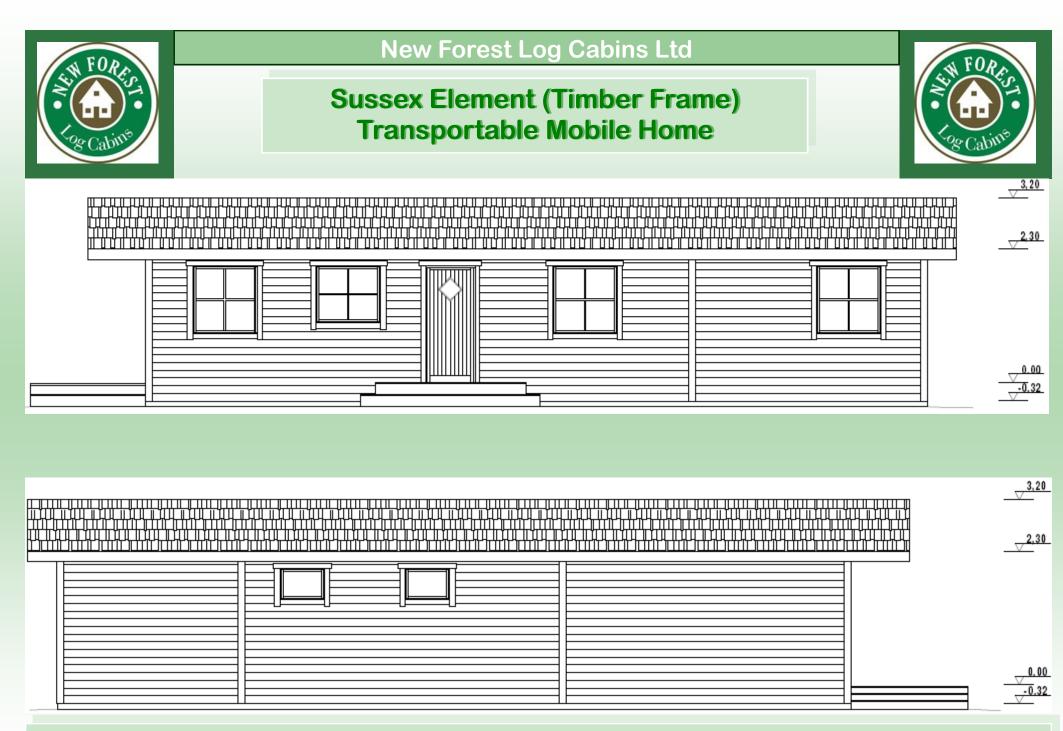

#### **Complete Wall Sections**

A typical cavity wall construction, built to European Standards for winter temperatures –20°c:

It comprises of :

- T&G cladding 20x180 mm
- 14x50 mm ventilation battens
- OSB 12 mm, timber frame 45x95 mm
- Insulation 100 mm
- Option of internal plasterboard 13mm
- Option of internal cladding 20mm
- Outer cladding is stained with ultra