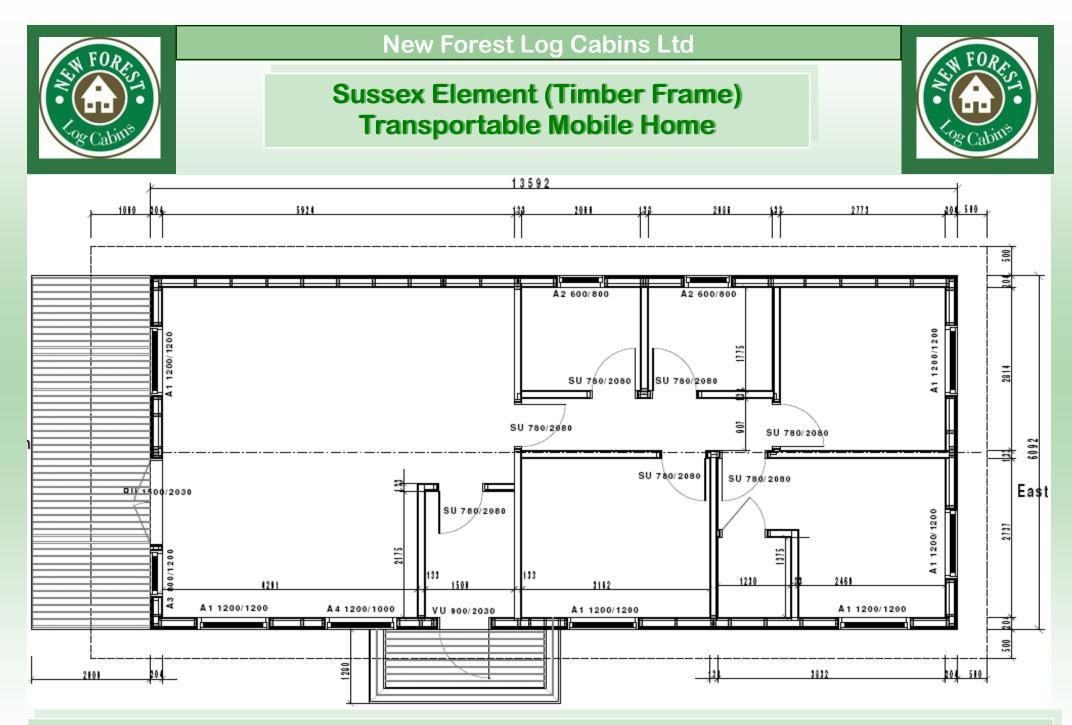

- attention to detail and planning
- matching of fixings and components
- functioning of the windows doors
- quality of the building elements.

'THE ELEMENT SYSTEM PANEL HOUSE' is available in 6 standard model designs, which have all the great features of a log cabin, such as high insulation value, strength, and of coarse the undeniable aesthetic beauty of natural wood. We have created a new way to build them with an insulated panel system, which cuts construction time by over 70%.

We believe that you should have the freedom to choose that is unique to you and not be forced to accept mass produced standard models. With this in mind, we offer a complete design service and remain flexible enough to co-design with our clients, so if you have a particular layout in mind, we can provide you with a floor plan, 3D visual and a personal quotation free of