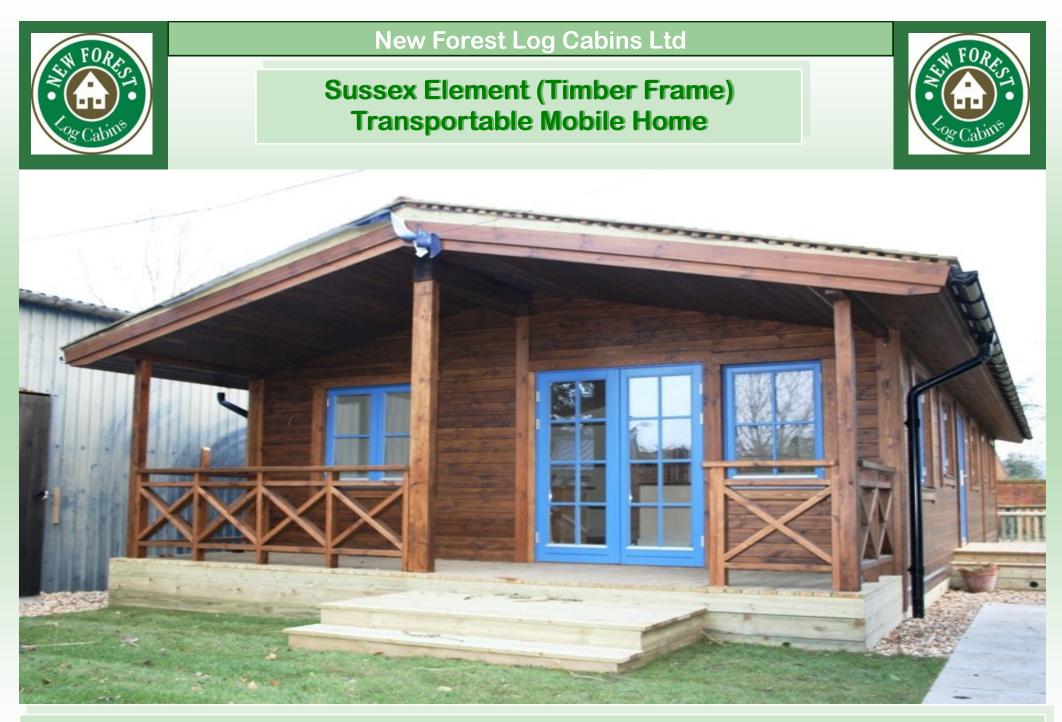

Tel: 01258 840316



Tel: 01258 840316



Tel: 01258 840316



Tel: 01258 840316



Tel: 01258 840316



Tel: 01258 840316



Tel: 01258 840316



### **New Forest Log Cabins Ltd**

# Sussex Element (Timber Frame) Transportable Mobile Home



#### Insulation

All floor, wall and roof panels are insulated with 100mm Rockwool insulation as standard. Kingspan or other insulation materials are available on request.





#### **Complete Wall Sections**

A typical cavity wall construction, built to European Standards for winter temperatures –20°c:

It comprises of :

- T&G cladding 20x180 mm
- 14x50 mm ventilation battens
- OSB 12 mm, timber frame 45x95 mm
- Insulation 100 mm
- Option of internal plasterboard 13mm
- Option of internal cladding 20mm
- Outer cladding is stained with ultra

####