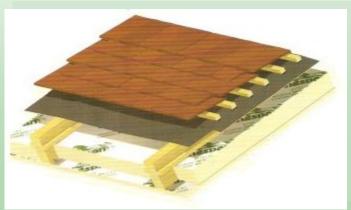

#### **Complete Wall Sections**

A typical cavity wall construction, built to European Standards for winter temperatures –20°c:

It comprises of :

- T&G cladding 20x180 mm
- 14x50 mm ventilation battens
- OSB 12 mm, timber frame 45x95 mm
- Insulation 100 mm
- Option of internal plasterboard 13mm
- Option of internal cladding 20mm
- Outer cladding is stained with ultra