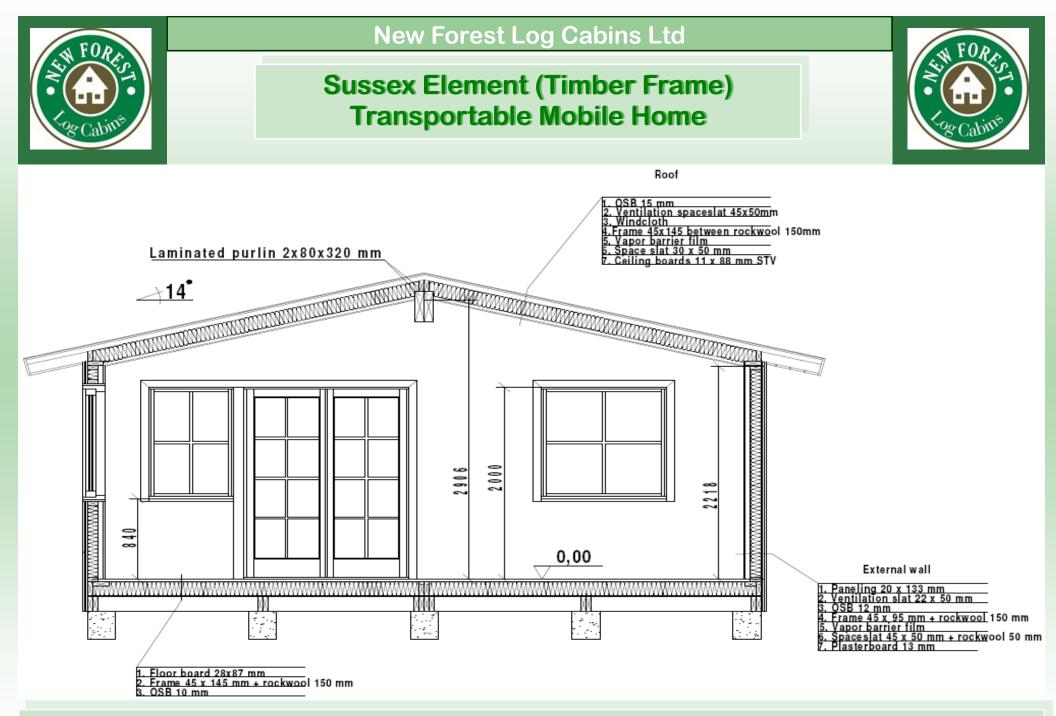

#### Insulation

All floor, wall and roof panels are insulated with 100mm Rockwool insulation as standard. Kingspan or other insulation materials are available on request.

#### **Complete Wall Sections**

A typical cavity wall construction, built to European Standards for winter temperatures –20°c:

It comprises of :

- T&G cladding 20x180 mm
- 14x50 mm ventilation battens
- OSB 12 mm, timber frame 45x95 mm
- Insulation 100 mm
- Option of internal plasterboard 13mm
- Option of internal cladding 20mm
- Outer cladding is stained with ultra

#### Metal Profiled Roof tiles

Heavy duty industry standard profiled steel sheet roof tiles are also available to withstand harsh weather conditions. Rannila Monterrey is the best

www.newforestlogcabins.co.uk