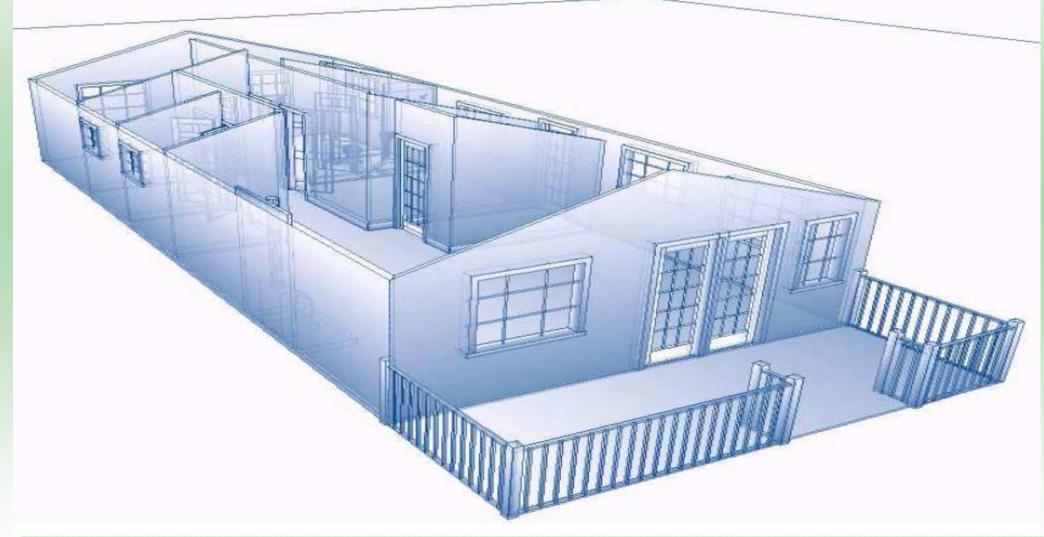

# Sussex (Konecta) Transportable Mobile Home

### Sussex (Konecta) Transportable Mobile Home

The Konecta House is half completed at the factory phase, the external timber colour which you choose, is ready painted for you using quality Remmers protector. We offer a choice of exterior timber profiles in round or square log finish and for interior finishes, you may go for the traditional all wood look, or perhaps you prefer plasterboard which you can paint in your choice of colour, alternatively you may choose a half wood, half plasterboard finish which is very eye catching.

### We offer a range of options for fitting the Konecta House:

- 1. Fully fitted out and delivered to site.
- 2. Full Turn Key Offering (Only available on sales of multiple units)
- 3. Full Erection Service.
- 4. Option of Mobile or Static Build.
- 5. Erected to weather-proofed stage, leaving the customer to finish internal stage.