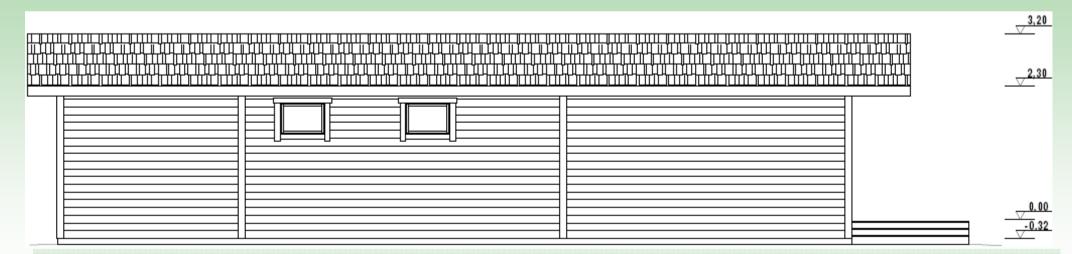

### Sussex (Konecta) Transportable Mobile Home

The Konecta House is half completed at the factory phase, the external timber colour which you choose, is ready painted for you using quality Remmers protector. We offer a choice of exterior timber profiles in round or square log finish and for interior finishes, you may go for the traditional all wood look, or perhaps you prefer plasterboard which you can paint in your choice of colour, alternatively you may choose a half wood, half plasterboard finish which is very eye catching.