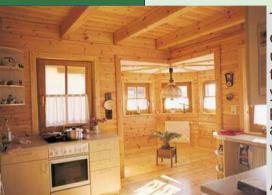

### Sussex (Konecta) Transportable Mobile Home

The Konecta House is half completed at the factory phase, the external timber colour which you choose, is ready painted for you using quality Remmers protector. We offer a choice of exterior timber profiles in round or square log finish and for interior finishes, you may go for the traditional all wood look, or perhaps you prefer plasterboard which you can paint in your choice of colour, alternatively you may choose a half wood, half plasterboard finish which is very eye catching.