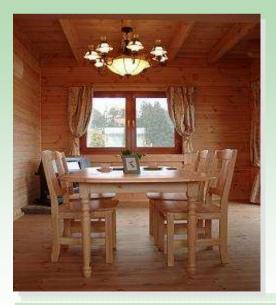

### Sussex (Konecta) Transportable Mobile Home

The Konecta House is half completed at the factory phase, the external timber colour which you choose, is ready painted for you using quality Remmers protector. We offer a choice of exterior timber profiles in round or square log finish and for interior finishes, you may go for the traditional all wood look, or perhaps you prefer plasterboard which you can paint in your choice of colour, alternatively you may choose a half wood, half plasterboard finish which is very eye catching.