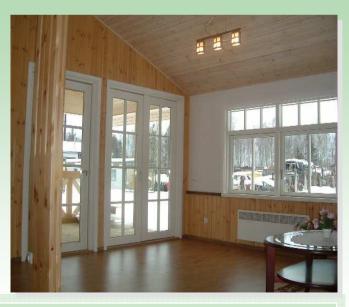

### Sussex (Konecta) Transportable Mobile Home

The Konecta House is half completed at the factory phase, the external timber colour which you choose, is ready painted for you using quality Remmers protector. We offer a choice of exterior timber profiles in round or square log finish and for interior finishes, you may go for the traditional all wood look, or perhaps you prefer plasterboard which you can paint in your choice of colour, alternatively you may choose a half wood, half plasterboard finish which is very eye catching.