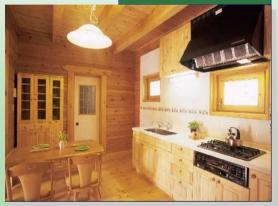

### Sussex (Konecta) Transportable Mobile Home

The Konecta House is half completed at the factory phase, the external timber colour which you choose, is ready painted for you using quality Remmers protector. We offer a choice of exterior timber profiles in round or square log finish and for interior finishes, you may go for the traditional all wood look, or perhaps you prefer plasterboard which you can paint in your choice of colour, alternatively you may choose a half wood, half plasterboard finish which is very eye catching.