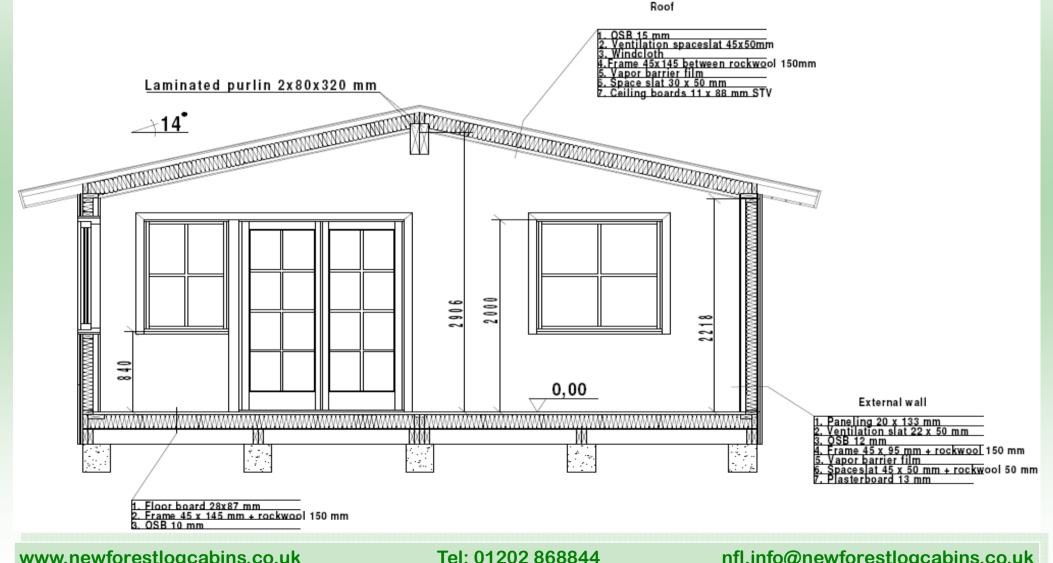

#### **Insulation**

All floor, wall and roof panels are insulated with 100mm Rockwool insulation as standard. Kingspan or other insulation materials are available on request.

#### **Complete Wall Sections**

A typical cavity wall construction, built to European Standards for winter temperatures –20°c:

#### It comprises of:

- T&G cladding 20x180 mm
- 14x50 mm ventilation battens
- OSB 12 mm, timber frame 45x95 mm
- Insulation 100 mm
- Option of internal plasterboard 13mm

Tel: 01202 868844

- Option of internal cladding 20mm
- Outer cladding is stained with ultra

#### Metal Profiled Roof tiles

Heavy duty industry standard profiled steel sheet roof tiles are also available to withstand harsh