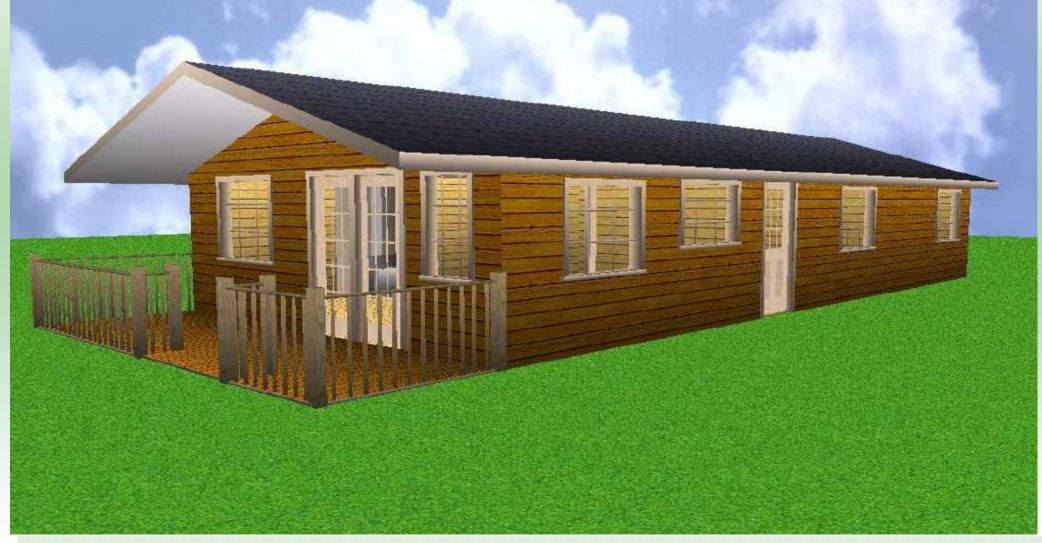

### Sussex (Konecta) Transportable Mobile Home

The Konecta House is half completed at the factory phase, the external timber colour which you choose, is ready painted for you using quality Remmers protector. We offer a choice of exterior timber profiles in round or square log finish and for interior finishes, you may go for the traditional all wood look, or perhaps you prefer plasterboard which you can paint in your choice of colour, alternatively you may choose a half wood, half plasterboard finish which is very eye catching.