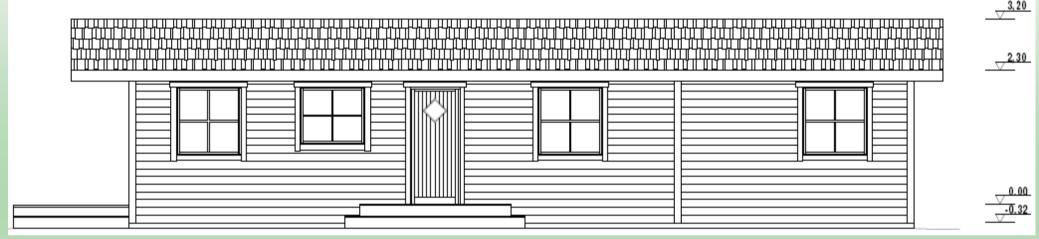

#### Metal Profiled Roof tiles

Heavy duty industry standard profiled steel sheet roof tiles are also available to withstand harsh

### Sussex (Konecta) Transportable Mobile Home

The Konecta House is half completed at the factory phase, the external timber colour which you choose, is ready painted for you using quality Remmers protector. We offer a choice of exterior timber profiles in round or square log finish and for interior finishes, you may go for the traditional all wood look, or perhaps you prefer plasterboard which you can paint in your choice of colour, alternatively you may choose a half wood, half plasterboard finish which is very eye catching.