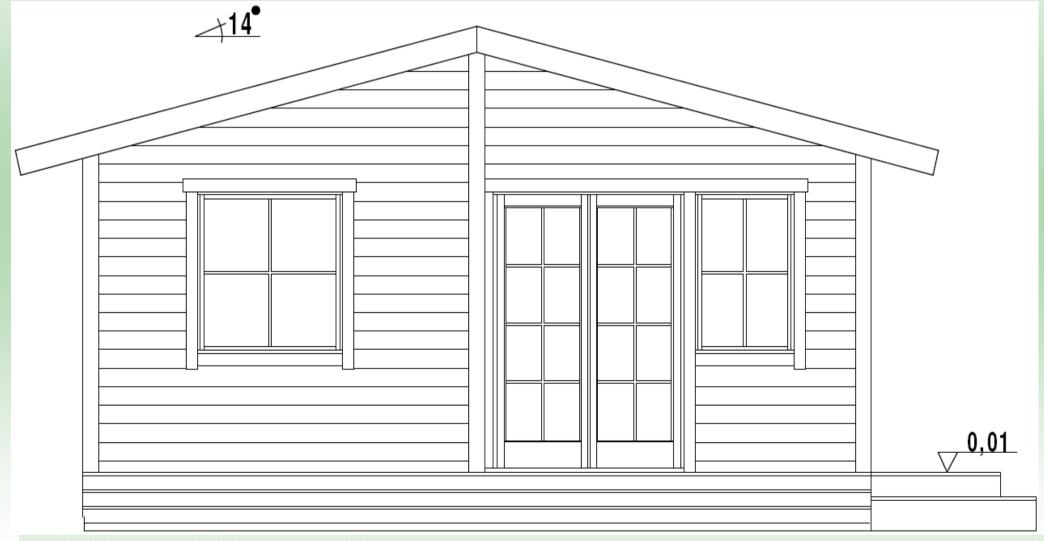

### Sussex (Konecta) Transportable Mobile Home

The Konecta House is half completed at the factory phase, the external timber colour which you choose, is ready painted for you using quality Remmers protector. We offer a choice of exterior timber profiles in round or square log finish and for interior finishes, you may go for the traditional all wood look, or perhaps you prefer plasterboard which you can paint in your choice of colour, alternatively you may choose a half wood, half plasterboard finish which is very eye catching.

### We offer a range of options for fitting the Konecta House:

- 1. Fully fitted out and delivered to site.
- 2. Full Turn Key Offering (Only available on sales of multiple units)
- 3. Full Erection Service.
- 4. Option of Mobile or Static Build.
- 5. Erected to weather-proofed stage, leaving the customer to finish internal stage.